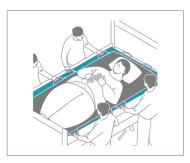

## Alpha Transfer System 400

The Alpha Transfer System 400 is a lifting sheet for clients up to 400 kg/881 lb. The person on the sheet can be carried by a maximum of 12 persons. There are four hand-grips on the long sides, two on the head side and two on the foot side. Every handgrip is attached to the opposite grip in the transfer system. The grip covers make holding easier.