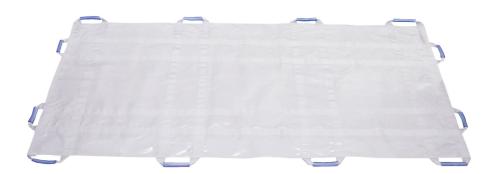

## Alpha Transfer System 400

The Alpha Transfer System 400 is a lifting sheet for clients up to 400 kg/881 lb. The person on the sheet can be carried by a maximum of 12 persons. There are four hand-grips on the long sides, two on the head side and two on the foot side. Every handgrip is attached to the opposite grip in the transfer system. The grip covers make holding easier.

## **Technical specification**

| Product Name                                                                                                                                                                                                                                                                                                                                                                                                                                                                                                                                                                                                                                                                                                                                                                                                                                                                                                                                                                                                                                                                                                                                                                                                                                                                                                                                                                                                                                                                                                                                                                                                                                                                                                                                                                                                | Art. nr. | Dimensions                      | Material     | Max lifting weight |
|-------------------------------------------------------------------------------------------------------------------------------------------------------------------------------------------------------------------------------------------------------------------------------------------------------------------------------------------------------------------------------------------------------------------------------------------------------------------------------------------------------------------------------------------------------------------------------------------------------------------------------------------------------------------------------------------------------------------------------------------------------------------------------------------------------------------------------------------------------------------------------------------------------------------------------------------------------------------------------------------------------------------------------------------------------------------------------------------------------------------------------------------------------------------------------------------------------------------------------------------------------------------------------------------------------------------------------------------------------------------------------------------------------------------------------------------------------------------------------------------------------------------------------------------------------------------------------------------------------------------------------------------------------------------------------------------------------------------------------------------------------------------------------------------------------------|----------|---------------------------------|--------------|--------------------|
| Transfer System 400                                                                                                                                                                                                                                                                                                                                                                                                                                                                                                                                                                                                                                                                                                                                                                                                                                                                                                                                                                                                                                                                                                                                                                                                                                                                                                                                                                                                                                                                                                                                                                                                                                                                                                                                                                                         | PM-1501  | 115 x 220 cm /<br>45,2" x 86,6" | PES with PVC | 400 kg / 881 lb    |
| <ul> <li>(★) (★) (★) (★) (★)</li> <li>(★) (★)</li> <li>(★) (★) (★)</li> <li>(★) (★</li></ul> |          |                                 |              |                    |